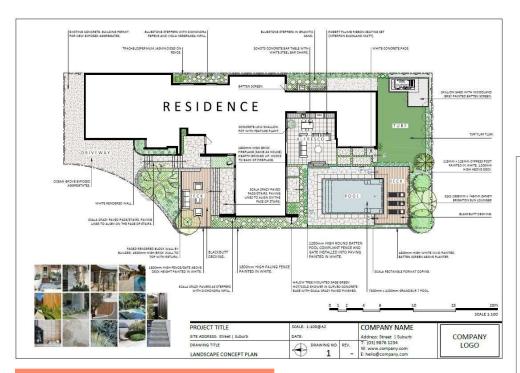

### Our 2D Plans

### Plans for Client Presentation

Concept Plan (primary product) \$299

Planting Plan & Schedule (add-on) \$99

Quantities Plan (add-on) \$79

Lighting Plan & Schedule (add-on) \$89

Layout & Dimensions Plan (add-on) \$99

Swimming Pool and/or Spa \$189 / \$99

Outdoor Building or Overhead Structure \$179 / \$99

Build Over Easement \$179 / \$99

Timber Decking \$149 / \$99

Landscape Concept Plan