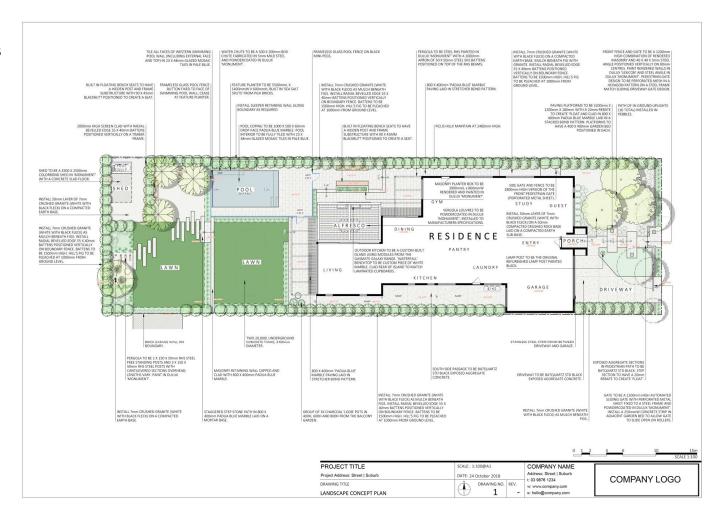

### Our 2D Plans

### Plans for Client Presentation

Concept Plan (primary product) \$299

Planting Plan & Schedule (add-on) \$99

Quantities Plan (add-on) \$79

Lighting Plan & Schedule (add-on) \$89

Layout & Dimensions Plan (add-on) \$99

Swimming Pool and/or Spa \$189 / \$99

Outdoor Building or Overhead Structure \$179 / \$99

Build Over Easement \$179 / \$99

Timber Decking \$149 / \$99

Landscape Concept Plan