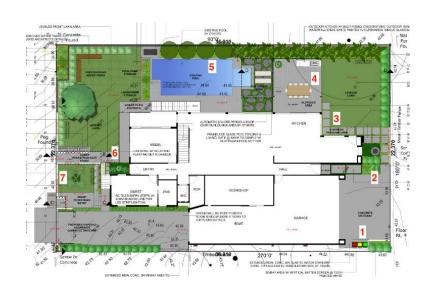

## Revisions – Updated concept plan with notes

- 1. Update screen to bins as per plan
- 2. Timber batten gate entry from driveway, stone clad wall, steppers, feature pot, clothesline update as per plan
- 3. Update stepping stone pathway
- 4. Update outdoor kitchen.....see elevation drawing
- 5. Remove stone wall to pool
- 6. Update garden with low bowl pot plant
- 7. Update front fence walls as per elevation sketch