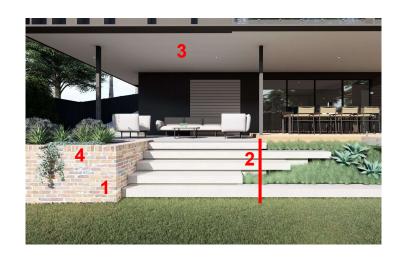

## Revisions – Marked up 3D images

- 1 change bricks to stone walling (see image attached)
- 2 finish all steps in line with post as marked
- 3 change to cedar clad ceiling
- 4 add more spill over plants