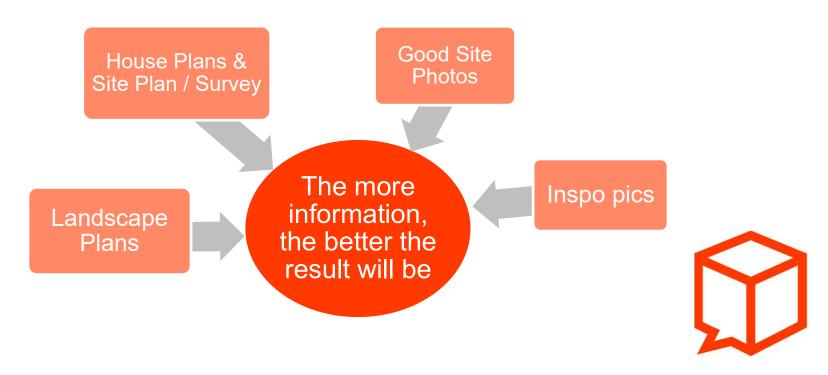

### What information do we need?

The most common question – "How much detail do you need?"