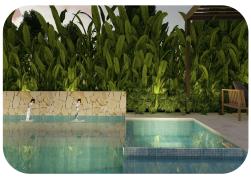

## **Our 3D Presentations**

Add on what you need

Day images (standard)

Night Images (add-on)

Fly-throughs (add-on)