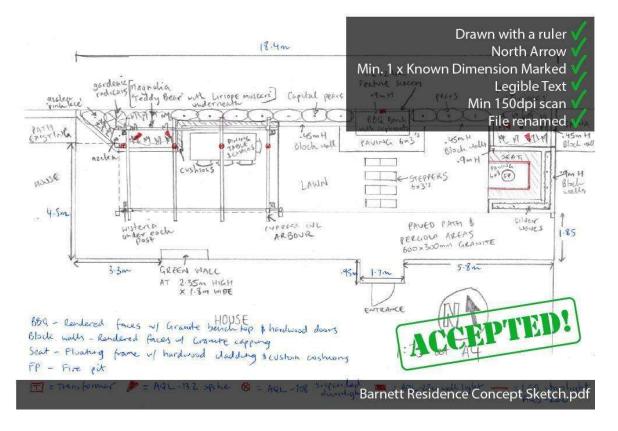

Day images (standard)



Night Images (add-on)



Fly-throughs (add-on)



## **Our 3D Presentations**

Choose your style – 3 filter options







## Our Sketch Up Base Models

Get a head start on your own 3D rendering



Building & Existing Hardscapes



Building & Proposed Hardscapes



Existing Hardscapes and Topography

## Delivery & Revisions

First Draft Delivered

Regular customers 10 business days

Pitch Box Members 5 business days Revisions

Regular customers 1 round included (1-3 days)

Pitch Box Members 2 rounds included

Purchase Extra Revisions as required



### How it works



We'll keep you informed every step of the way with email notifications.



### What information do we need?

The most common question – "How much detail do you need?"



## Example – hand drawn plan





# Example – Site Photos















# Example – Inspo pics

















# Live Example : Ordering through the <a href="Price Calculator">Price Calculator</a>





## Before











# After









## Revisions – Marked up 3D images



- 1 change bricks to stone walling (see image attached)
- 2 finish all steps in line with post as marked
- 3 change to cedar clad ceiling
- 4 add more spill over plants





## Revisions – Updated concept plan with notes



- 1. Update screen to bins as per plan
- 2. Timber batten gate entry from driveway, stone clad wall, steppers, feature pot, clothesline update as per plan
- 3. Update stepping stone pathway
- 4. Update outdoor kitchen.....see elevation drawing
- 5. Remove stone wall to pool
- 6. Update garden with low bowl pot plant
- 7. Upd