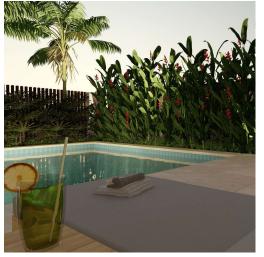

## **Our 3D Presentations**

Add on what you need

Day images (standard)

Night Images (add-on)

Fly-throughs (add-on)

## **Our 3D Presentations**

Choose your style – 3 filter options