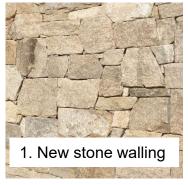

## Revisions – Marked up 3D images

- 1 change bricks to stone walling (see image attached)
- 2 finish all steps in line with post as marked
- 3 change to cedar clad ceiling
- 4 add more spill over plants