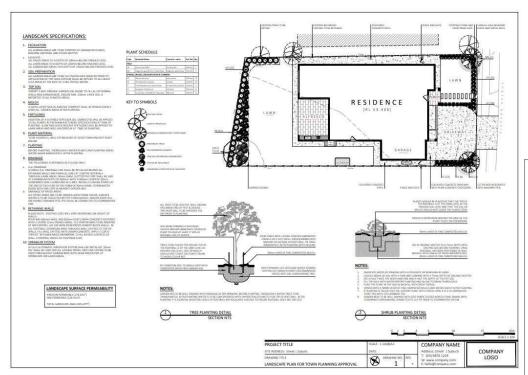

### Plans for Development Approval

Landscape Plan for Town Planning \$469

Location & Site Plan / Sections & Elevations

Boundary Fences and Walls \$159 / \$99

Walls - Freestanding and Retaining \$159 / \$99

Swimming Pool and/or Spa \$189 / \$99

Outdoor Building or Overhead Structure \$179 / \$99

Build Over Easement \$179 / \$99

Timber Decking \$149 / \$99

Landscape Concept Plan