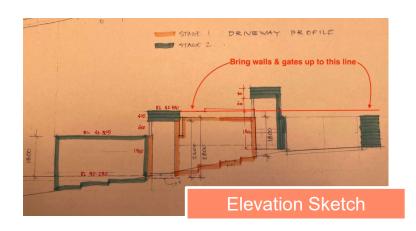

## Revisions – Updated concept plan with notes

- 1. Update screen to bins as per plan
- 2. Timber batten gate entry from driveway, stone clad wall, steppers, feature pot, clothesline update as per plan
- 3. Update stepping stone pathway
- 4. Update outdoor kitchen.....see elevation drawing
- 5. Remove stone wall to pool
- 6. Update garden with low bowl pot plant
- 7. Update front fence walls as per elevation sketch