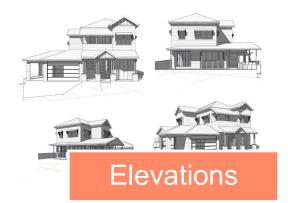

art on your own 3D rendering



Building & Existing Hardscapes



Building & Proposed Hardscapes



Existing Hardscapes and Topography

## Delivery & Revisions

First Draft Delivered

Regular customers 10 business days

Pitch Box Members 5 business days Revisions

Regular customers 1 round included (1-3 days)

Pitch Box Members 2 rounds included

Purchase Extra Revisions as required



### How it works



We'll keep you informed every step of the way with email notifications.



### What information do we need?

The most common question – "How much detail do you need?"



## Example – hand drawn plan





# Example – Site Photos















# Example – Inspo pics

















# Live Example : Ordering through the <a href="Price Calculator">Price Calculator</a>





## Before











# After









## Revisions – Marked up 3D images



- 1 change bricks to stone walling (see image attached)
- 2 finish all steps in line with post as marked
- 3 change to cedar clad ceiling
- 4 add more spill over plants





## Revisions – Updated concept plan with notes



- 1. Update screen to bins as per plan
- 2. Timber batten gate entry from driveway, stone clad wall, steppers, feature pot, clothesline update as per plan
- 3. Update stepping stone pathway
- 4. Update outdoor kitchen.....see elevation drawing
- 5. Remove stone wall to pool
- 6. Update garden with low bowl pot plant
- 7. Update front fence walls as per elevation sketch



## Revisions – Attached examples









## Help & Support



Customer support team in Brisbane



Email: support@pitch-box.com



Phone: 130