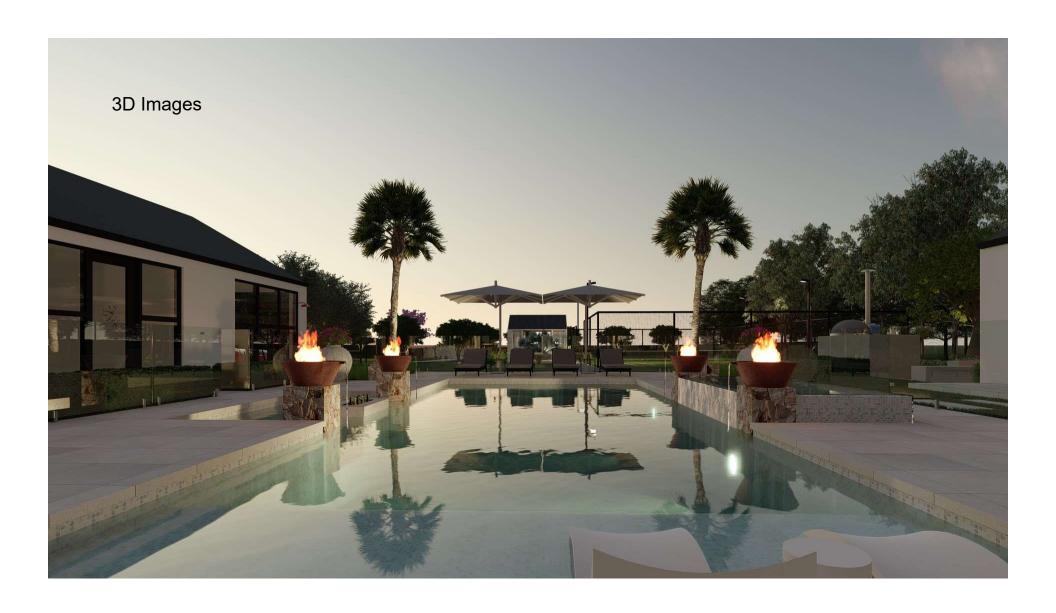

## **Our 3D Presentations**

Add on what you need

Day images (standard)

Night Images (add-on)

Fly-throughs (add-on)

## **Our 3D Presentations**

Choose your style – 3 filter options